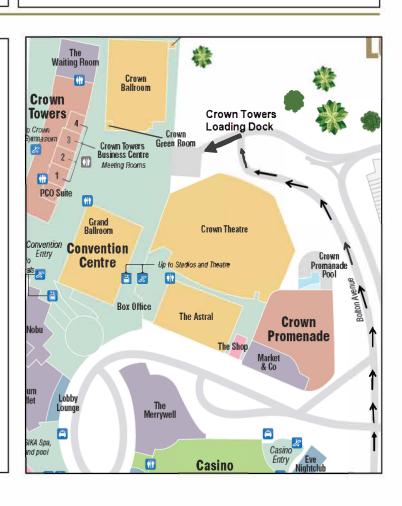

## **LOADING DOCK LOCATION**

Crown Towers Perth Loading Dock
C/o Crown Perth
BURSWOOD WA 6100

PLEASE ACCESS VIA THE MAP

\*Items should only be delivered up to 2 working days prior to the event commencement.